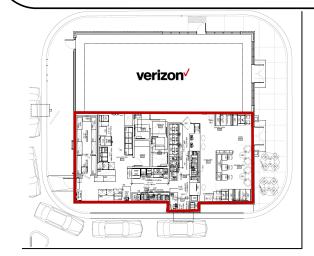

## Restaurant/Retail **Building for Lease**

+/- 1,850 SF

6513 AL Hwy 69S (Taylorville) Tuscaloosa, Alabama

LOCATION: Approximately one mile south of Skyland Boulevard/U.S. Hwy 11 and I-59/20 on AL Hwy 69S. Dense residential area with great morning exposure/access.

## MORE INFORMATION:

- Excellent surrounding retail/restaurant mix
- Just past signaled intersection with traffic counts exceeding 40,000 VPD (ALDOT: 2016).
- Strong submarket demographics and rooftop counts
- Built in 2016, in great condition
- Drive-thru window, counter, inline water heater, walk -in cooler/freezer and hood vent installed.
- 2 Miles north of Shelton State Community College
- Some restaurant seating remains with space
- Incredible opportunity for retail, restaurant, and quick serve users