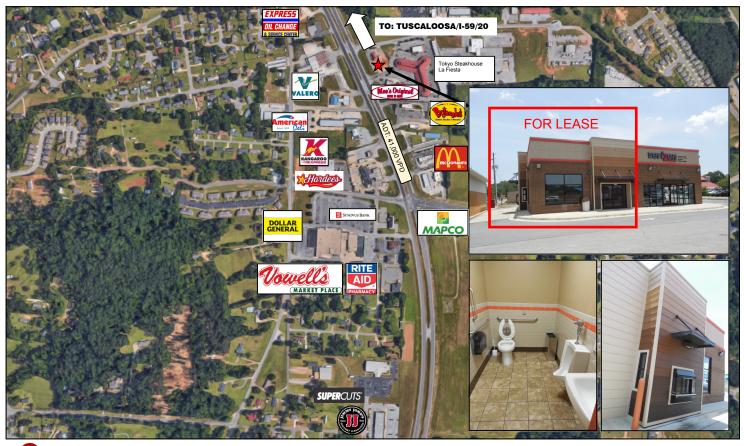

## Restaurant/Retail **Building for Lease**

+/- 1,850 SF

6513 AL Hwy 69S (Taylorville) Tuscaloosa, Alabama

LOCATION: Approximately one mile south of Skyland Boulevard/U.S. Hwy 11 and I-59/20 on AL Hwy 69S. Dense residential area with great morning exposure/access.

## MORE INFORMATION:

- Excellent surrounding retail/restaurant mix
- Just past signaled intersection with traffic counts exceeding 40,000 VPD (ALDOT: 2016).
- Strong submarket demographics and rooftop counts
- Built in 2016, in great condition
- Drive-thru window, counter, inline water heater, walk -in cooler/freezer and hood vent installed.
- 2 Miles north of Shelton State Community College
- Some restaurant seating remains with space
- Incredible opportunity for retail, restaurant, and quick serve users